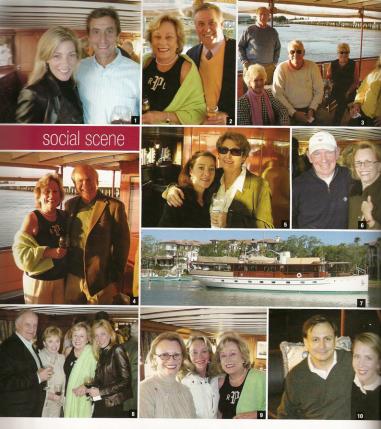

CELEBRATING LIFE ON SAINT SIMONS ISLAND

MARGIE AND HARRY STOCKTON ENTERTAINED GUESTS RECENTLY ON THEIR BEAUTIFUL YACHT, THE ENTIGER. She is a part of the McMillen Yachts fleet of fractionally owned classic wooden yachts that crusie extensively between Florida and Maine, depending upon the season, and are available for use by their partners year round. 1. Delicre 8 Taylor Smith 2. Margie & Harry Stockton. 3. Sue Torres, Ken & Anne Phelps, Sigrid & Bill Crowley, 4. Margie Stockton & King Simms. 5. Christy Evans & Anne Whittle. 6. Mark Bedner & Hancy Coverdell. 7. The Entitier Yacht in front of The Cloister Hotel. 8. Paul & Nancy Pandolfi, Margie Stockton, Deidre Smith. 9. Nancy Coverdell Peggy Everett, Margie Stockton. 10. Barrett & Catherine Slade.